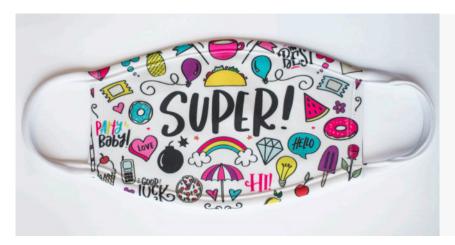

## **EASY IMPRINT**

1. The imprint area of the classic 2 Ply sublimation face mask (2D) is designed to be flat which requires only a one-time imprint process. The outer polyester layer is well selected by our textile team with glossy and great color expression features.

2. The manufacturing process of the mask is made by hand sewing, and due to the elasticity of the fabric, it is easy to cause the surface of the double-layer mask to appear uneven or wrinkle, resulting in problems with the quality of the sublimation printed images. SUN-FLY is fully aware of this issue and we have strict quality control process to minimize these problems from happening and ensure our customers to have a very pleasant imprint experience.