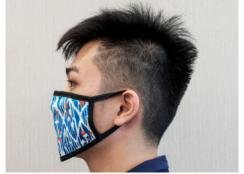

and sewing, and due to the elasticity of the fabric, it is easy to cause the surface of the double-layer mask to appear uneven or wrinkle, resulting in problems with the quality of the sublimation printed images. SUN-FLY is fully aware of this issue and we have strict quality control process to minimize these problems from happening and ensure our customers to have a very pleasant imprint experience.





Tel: +86 20 8738 6048 Email: info@sun-fly.com www.sun-fly-sublimation.com



#### BREATHABILITY AND PROTECTION

With well selected polyester and cotton material, this model has reached to a great balance point of breathability and protection ability, it is suitable for autumn/winter/spring use while its Particle Filtration Efficiency(PFE) reaches PM3 level.





# WEARING DEMOSTRATION







Front View Side View 45-degree View

## **PRODUCT INFO**



#### IMPRINT PARAMETER CHART

| PRODUCT NAME                            | SOLUTION        | TEMPERATURE    | TIME    |
|-----------------------------------------|-----------------|----------------|---------|
| Classic 2 Ply Sublimation Face Mask(2D) | Flat Heat Press | 205°C or 400°F | 30 sec. |