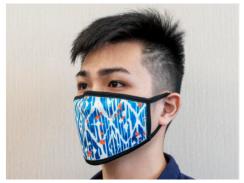

d sewing, and due to the elasticity of the fabric, it is easy to cause the surface of the double-layer mask to appear uneven or wrinkle, resulting in problems with the quality of the sublimation printed images. SUN-FLY is fully aware of this issue and we have strict quality control process to minimize these problems from happening and ensure our customers to have a very pleasant imprint experience.





Tel: +86 20 8738 6048 Email: info@sun-fly.com www.sun-fly-sublimation.com



#### BREATHABILITY AND PROTECTION

With well selected polyester and cotton material, this model has reached to a great balance point of breathability and protection ability, it is suitable for autumn/winter/spring use while its Particle Filtration Efficiency(PFE) reaches PM3 level.





# WEARING DEMOSTRATION







Front View Side View 45-degree View

## **PRODUCT INFO**



#### IMPRINT PARAMETER CHART

| PRODUCT NAME                            | SOLUTION        | TEMPERATURE    | TIME    |
|-----------------------------------------|-----------------|----------------|---------|
| Classic 2 Ply Sublimation Face Mask(2D) | Flat Heat Press | 205°C or 400°F | 30 sec. |