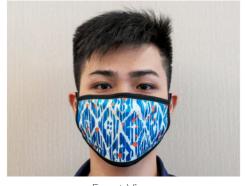

hand sewing, and due to the elasticity of the fabric, it is easy to cause the surface of the double-layer mask to appear uneven or wrinkle, resulting in problems with the quality of the sublimation printed images. SUN-FLY is fully aware of this issue and we have strict quality control process to minimize these problems from happening and ensure our customers to have a very pleasant imprint experience.





Tel: +86 20 8738 6048 Email: info@sun-fly.com www.sun-fly-sublimation.com



#### BREATHABILITY AND PROTECTION

With well selected polyester and cotton material, this model has reached to a great balance point of breathability and protection ability, it is suitable for autumn/winter/spring use while its Particle Filtration Efficiency(PFE) reaches PM3 level.





# WEARING DEMOSTRATION







Front View Side View 45-degree View

## **PRODUCT INFO**



#### IMPRINT PARAMETER CHART

| PRODUCT NAME                            | SOLUTION        | TEMPERATURE    | TIME    |
|-----------------------------------------|-----------------|----------------|---------|
| Classic 2 Ply Sublimation Face Mask(2D) | Flat Heat Press | 205°C or 400°F | 30 sec. |