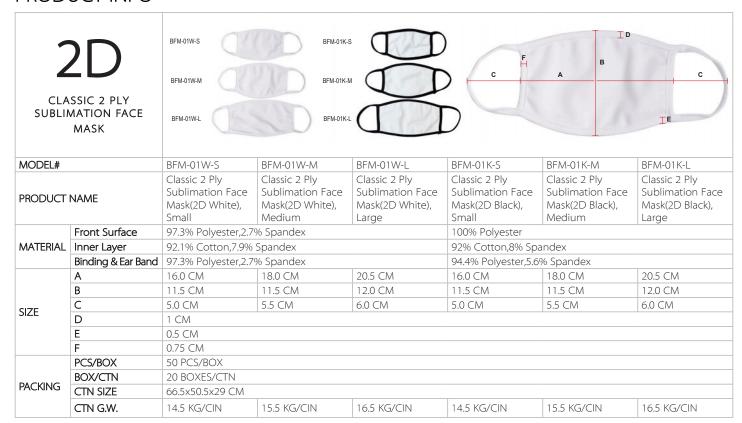

y to cause the surface of the double-layer mask to appear uneven or wrinkle, resulting in problems with the quality of the sublimation printed images. SUN-FLY is fully aware of this issue and we have strict quality control process to minimize these problems from happening and ensure our customers to have a very pleasant imprint experience.





Tel: +86 20 8738 6048 Email: info@sun-fly.com www.sun-fly-sublimation.com



#### BREATHABILITY AND PROTECTION

With well selected polyester and cotton material, this model has reached to a great balance point of breathability and protection ability, it is suitable for autumn/winter/spring use while its Particle Filtration Efficiency(PFE) reaches PM3 level.





# WEARING DEMOSTRATION







Front View Side View 45-degree View

## **PRODUCT INFO**



#### IMPRINT PARAMETER CHART

| PRODUCT NAME                            | SOLUTION        | TEMPERATURE    | TIME    |
|-----------------------------------------|-----------------|----------------|---------|
| Classic 2 Ply Sublimation Face Mask(2D) | Flat Heat Press | 205°C or 400°F | 30 sec. |